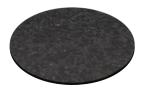

## **#** Archatrak Rubber Shock Pads

Our shock pads are made from high grade SBR (styrene-butadiene) rubber granulate bonded with polyurethane. Use with pedestals for membrane protection, shock absorption and sound reduction. Available in a circular pad with a 9" diameter and 1/8" thick.

## **Dimensions**

Sizes 9" diameter

1/8" thick

46 dB