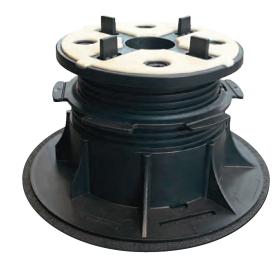

## **#** Archatrak Rubber Shock Pads

Our shock pads are made from high grade SBR (styrene-butadiene) rubber granulate bonded with polyurethane. Use with pedestals for membrane protection, shock absorption and sound reduction. Available in a circular pad with a 9" diameter and 1/8" thick.

- Use with pedestals for membrane protection
- Shock absorption
- Sound reduction
- Made of high grade SBR