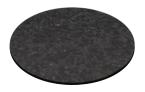

## **#** Archatrak Rubber Shock Pads

Our shock pads are made from high grade SBR (styrene-butadiene) rubber granulate bonded with polyurethane. Use with pedestals for membrane protection, shock absorption and sound reduction. Available in a circular pad with a 9" diameter and 1/8" thick.

## **Dimensions**

Sizes 9" diameter

1/8" thick