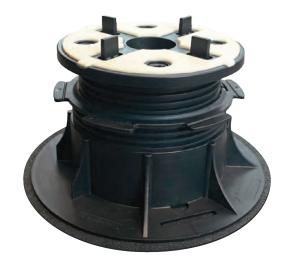

## **#** Archatrak Rubber Shock Pads

Our shock pads are made from high grade SBR (styrene-butadiene) rubber granulate bonded with polyurethane. Use with pedestals for membrane protection, shock absorption and sound reduction. Available in a circular pad with a 9" diameter and 1/8" thick.

- Use with pedestals for membrane protection
- Shock absorption
- Sound reduction
- Made of high grade SBR

## **Dimensions**

Sizes 9" diameter

1/8" thick