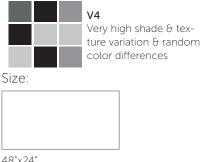

High variation in shade and features between individual pavers. A much rougher surface than most porcelain pavers, offering enhan-

Color & Shade Variation:

Thickness: Weight: Packing: Water absorption: Breaking strength: Slip resistance: Frost resistance:

3/4" 9 lb/sq.ft. 2 pces/ctn 0.05% 13.600 N R11C (DIN51130) resistant

48"x24"