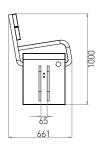

#### Steora CLASSIC

#### Steora CITY

Steora CYCLO

The above shown technical drawings represent basic Steora models with additional options included - backrest and armrest. Additional options are purchased separately.

RAL 7016 - anthracite grey