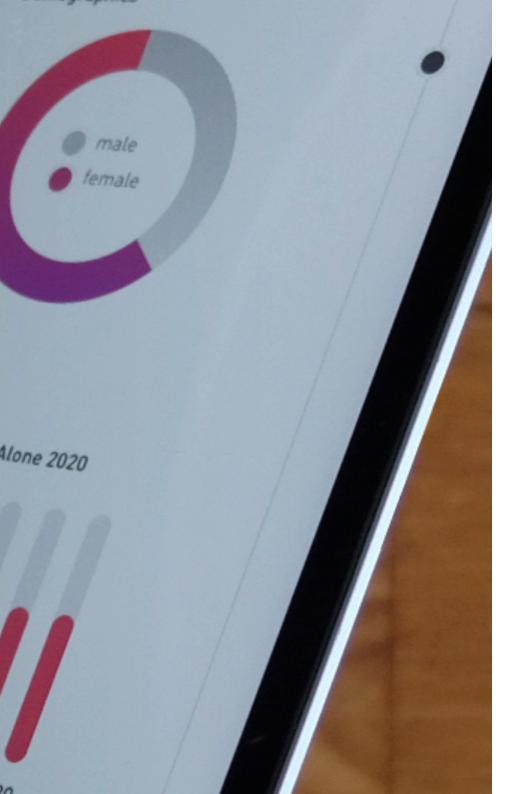

#### **Advertise**

New experience in managing D00H ads. Create new campaigns, choose locations and duration in a few simple steps and you are ready to go. Thanks to our advanced Al camera module, you can now track info about pedestrians, such as the number of pedestrians walking or looking at the display, and even their gender. For the first time in D00H, you can use filters to choose optimal locations for the audience walking in front of your displays.