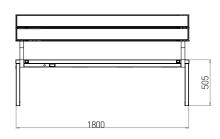

With a set of extraordinary additional options, the Classic model can become e.g. mini weather station or even outdoor heating spot during the cold winter days.

Dimensions: W: 181 cm; D: 65 cm; H: 51 cm. Weight: 55 kg. Materials: alu-zinc, aluminium, hot-dip zinc coated steel [EN10346], galvanized low carbon steel [ISO 2081] (<--->)

#### Steora CLASSIC