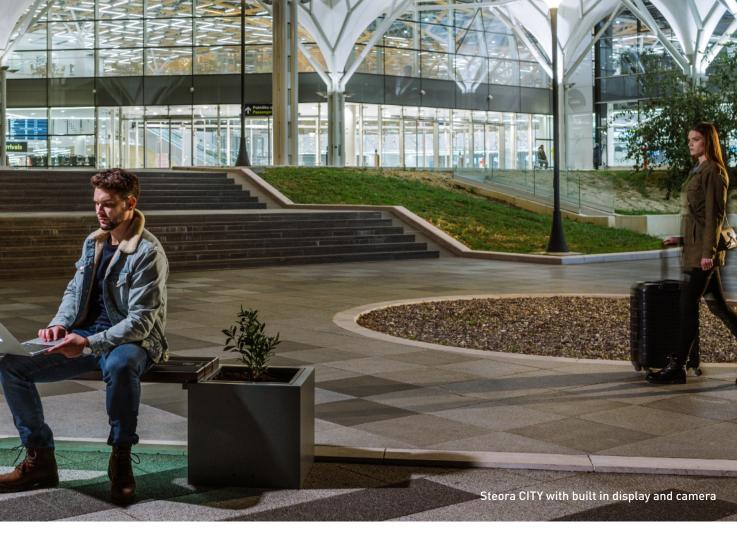

# **Steora** CITY

Steora City smart bench is the world most powerful bench ever created.

City shares same technology and core features as the Classic model, but with wider set of additional options.

When equipped with optional LCD display and advanced AI camera for precise DOOH advertising, City becomes a perfect option for high frequent locations, thus creating revenue and ROI - already proven in several cities around the world.

#### **Advertise**

New experience in managing D00H ads. Create new campaigns, choose locations and duration in a few simple steps and you are ready to go. Thanks to our advanced Al camera module, you can now track info about pedestrians, such as the number of pedestrians walking or looking at the display, and even their gender. For the first time in D00H, you can use filters to choose optimal locations for the audience walking in front of your displays.