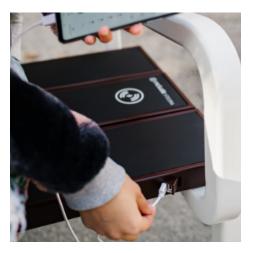

Streets of the world are full of e-bikes, e-scooters and other micromobility vehicles, often lacking in supporting infrastructure for charging or making quick simple repairs when needed.

E-bike and e-scooters connectors on Cyclo model are designed to cover any charging standard – from USA to Australia.