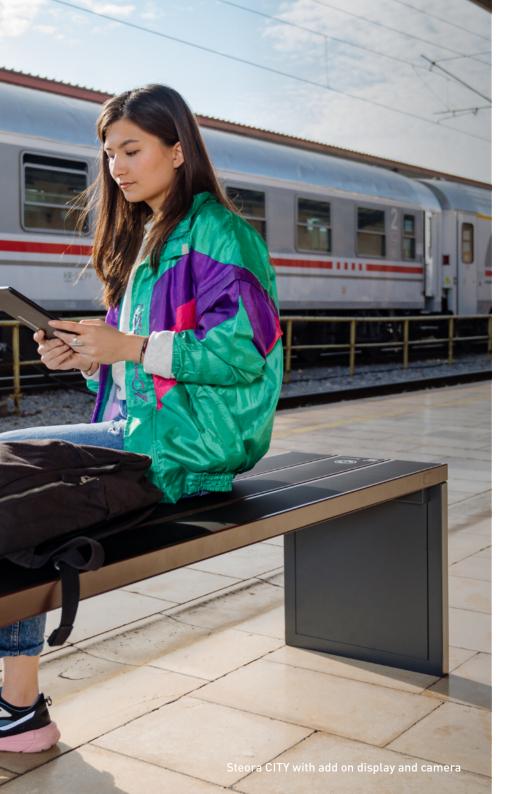

# **Steora** CITY

Steora City smart bench is the world most powerful bench ever created.

City shares same technology and core features as the Classic model, but with wider set of additional options.

When equipped with optional LCD display and advanced AI camera for precise DOOH advertising, City becomes a perfect option for high frequent locations, thus creating revenue and ROI - already proven in several cities around the world.

#### **Advertise**

New experience in managing D00H ads. Create new campaigns, choose locations and duration in a few simple steps and you are ready to go. Thanks to our advanced Al camera module, you can now track info about pedestrians, such as the number of pedestrians walking or looking at the display, and even their gender. For the first time in D00H, you can use filters to choose optimal locations for the audience walking in front of your displays.