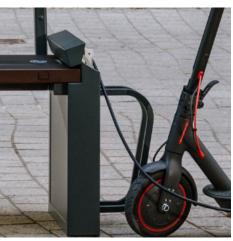

## **Steora** CYCLO

Steora Cyclo smart bench is setting future standards in micromobility.

It comes with two bike racks, smart chargers for e-bikes and e-scooters, together with an air compressor and high-quality tools kit, responding to all possible needs of bike and other lightweight vehicle users. Cyclo model also comes with fast wireless charging, environmental sensors and is fully modular with add-ons such as flowerpot.

Streets of the world are full of e-bikes, e-scooters and other micromobility vehicles, often lacking in supporting infrastructure for charging or making quick simple repairs when needed.

E-bike and e-scooters connectors on Cyclo model are designed to cover any charging standard – from USA to Australia.

Air compressor

Supporting Presta and Schrader valves Automatic start/stop system

Hand tools

Screwdrivers (phillips and flat) Hexagons (4,5,6) Wrenches (7,8,9,10,13,14,15,16)

DC charging plugs

3 x e-scooter connectors (Lime, Bird, Xiaomi, Razor, Segway)

AC socket

220V AC charging socket Safety mechanism

Bike holder

Metal bike holder

Detailed technical specification can be found in Steora Cyclo datasheet.