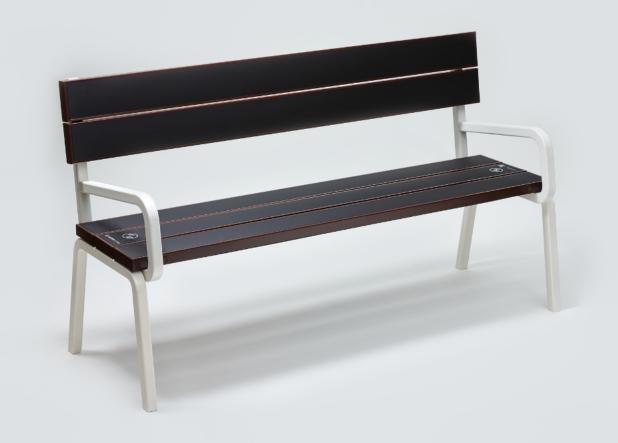

### Steora CLASSIC

Steora Classic is developed as a replacement for all regular street benches around the world.

It is a first-ever smart bench. with a price of an ordinary street bench. In essence, Classic bench core features are PV modules, fast wireless charging, ambient light and environmental sensors. The design is fully modular, with possibilities to change armrests, legs and other parts of the bench, making it adaptable for any location in the world.

With a set of extraordinary additional options, the Classic model can become e.g. mini weather station or even outdoor heating spot during the cold winter days.

Dimensions: W: 181 cm; D: 65 cm; H: 51 cm. Weight: 55 kg. Materials: alu-zinc, aluminium, hot-dip zinc coated steel [EN10346], galvanized low carbon steel [ISO 2081] (<--->)