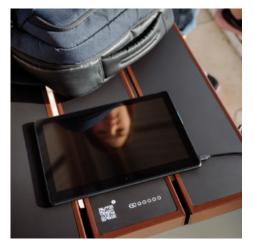

PV modules

IK08 (EN 62262) vandal proof 99W power output

**Li-ion battery pack** Low-temperature resistance Advance BMS

2 x Qi wireless charging

Supporting all Qi phones, watches and earbuds Smart energy-saving standby system

Li-ion battery pack

Low-temperature resistance Advance BMS

2 x Qi wireless charging

Supporting all Qi phones, watches and earbuds Smart energy-saving standby system

LED ambient light

Automatic ON/OFF system
Time adjustable depending on the season