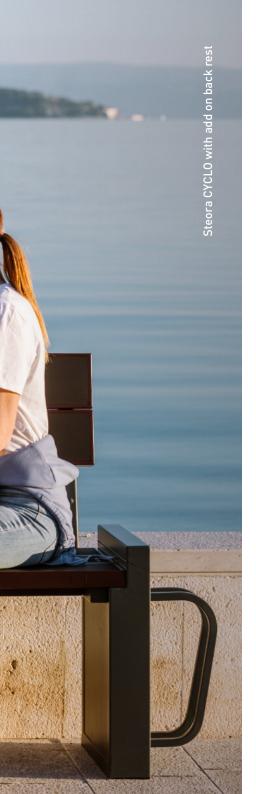

## **Steora** CYCLO

Steora Cyclo smart bench is setting future standards in micromobility.

It comes with two bike racks, smart chargers for e-bikes and e-scooters, together with an air compressor and high-quality tools kit, responding to all possible needs of bike and other lightweight vehicle users. Cyclo model also comes with fast wireless charging, environmental sensors and is fully modular with add-ons such as flowerpot.

### ADDITIONAL OPTIONS

Each Steora bench can be upgraded by a variety of additional options, making every model fully modular and even more advanced.

There are mechanical add-ons, such as smart flowerpot, backrest and armrest, as well as electrical add-ons, such as smart USB chargers, air quality sensors, hybrid module and other.