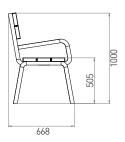

#### Steora CLASSIC

#### Steora CITY

Steora CYCLO

The above shown technical drawings represent basic Steora models with additional options included - backrest and armrest. Additional options are purchased separately.

RAL 7016 - anthracite grey