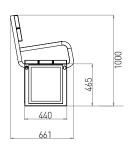

#### Steora CLASSIC

#### Steora CITY

Steora CYCLO

The above shown technical drawings represent basic Steora models with additional options included - backrest and armrest. Additional options are purchased separately.

RAL 7016 - anthracite grey