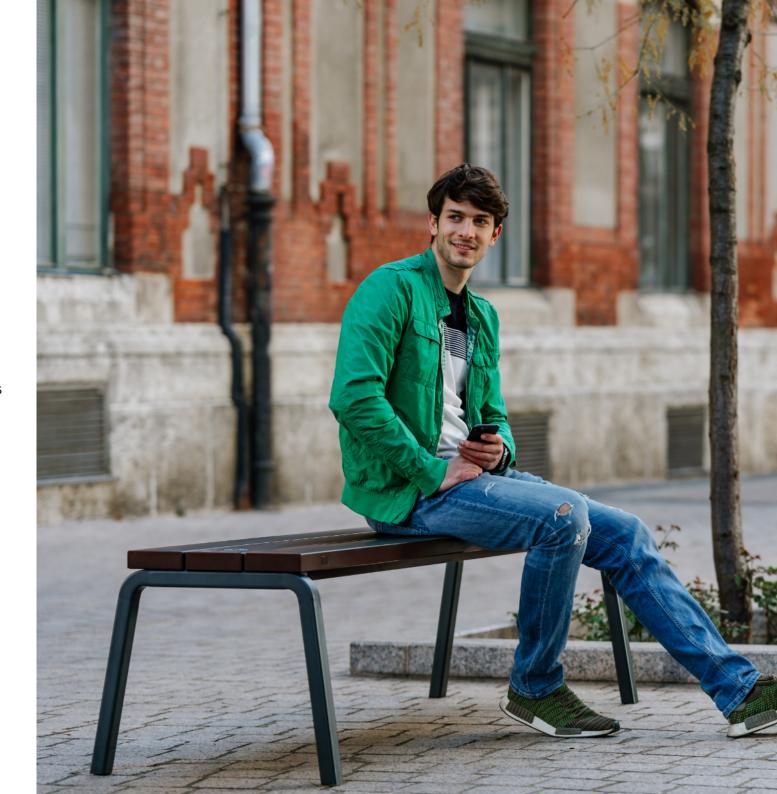

### Steora CLASSIC

Steora Classic is developed as a replacement for all regular street benches around the world.

It is a first-ever smart bench. with a price of an ordinary street bench. In essence, Classic bench core features are PV modules, fast wireless charging, ambient light and environmental sensors. The design is fully modular, with possibilities to change armrests, legs and other parts of the bench, making it adaptable for any location in the world.