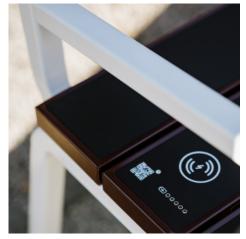

PV modules

IK08 (EN 62262) vandal proof 99W power output

**Li-ion battery pack** Low-temperature resistance Advance BMS

2 x Qi wireless charging

Supporting all Qi phones, watches and earbuds Smart energy-saving standby system

Li-ion battery pack

Low-temperature resistance Advance BMS

2 x Qi wireless charging

Supporting all Qi phones, watches and earbuds Smart energy-saving standby system

LED ambient light

Automatic ON/OFF system
Time adjustable depending on the season