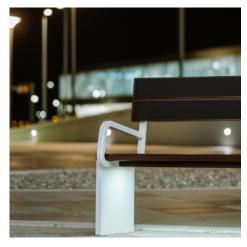

### Steora CLASSIC

Steora Classic is developed as a replacement for all regular street benches around the world.

It is a first-ever smart bench. with a price of an ordinary street bench. In essence, Classic bench core features are PV modules, fast wireless charging, ambient light and environmental sensors. The design is fully modular, with possibilities to change armrests, legs and other parts of the bench, making it adaptable for any location in the world.

With a set of extraordinary additional options, the Classic model can become e.g. mini weather station or even outdoor heating spot during the cold winter days.

Dimensions: W: 181 cm; D: 65 cm; H: 51 cm. Weight: 55 kg. Materials: alu-zinc, aluminium, hot-dip zinc coated steel [EN10346], galvanized low carbon steel [ISO 2081] (<--->)