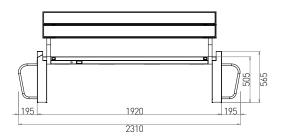

Dimensions: W: 181 cm; D: 45 cm; H: 51 cm. Weight: 65 kg. Materials: alu-zinc, aluminium, hot-dip zinc coated steel [EN10346], galvanized low carbon steel [ISO 2081]

PV modules

IK08 (EN 62262) vandal proof 99W power output

#### Steora CITY

Steora CYCLO

The above shown technical drawings represent basic Steora models with additional options included - backrest and armrest. Additional options are purchased separately.

RAL 7016 - anthracite grey