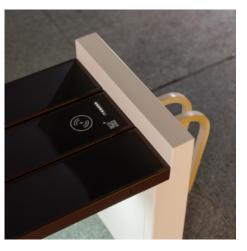

PV modules

IK08 (EN 62262) vandal proof 99W power output

**Li-ion battery pack** Low-temperature resistance Advance BMS

2 x Qi wireless charging

Supporting all Qi phones, watches and earbuds Smart energy-saving standby system

> **Internal server communication system** Included 5-year connectivity with Solos Smart City platform Online product maintenance and updates

Battery status indicator Integrated into the bench body 25%, 50%, 75% and 100% status