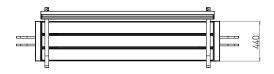

With a set of extraordinary additional options, the Classic model can become e.g. mini weather station or even outdoor heating spot during the cold winter days.

Dimensions: W: 181 cm; D: 65 cm; H: 51 cm. Weight: 55 kg. Materials: alu-zinc, aluminium, hot-dip zinc coated steel [EN10346], galvanized low carbon steel [ISO 2081] (<--->)