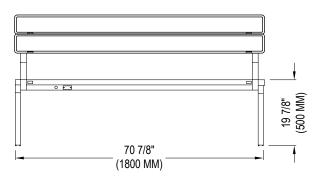

## NOTES:

- 1. INSTALLATION TO BE COMPLETED IN ACCORDANCE WITH MANUFACTURER'S SPECIFICATIONS.
- 2. DO NOT SCALE DRAWING.
- 3. THIS DRAWING IS INTENDED FOR USE BY ARCHITECTS, ENGINEERS, CONTRACTORS, CONSULTANTS AND DESIGN PROFESSIONALS FOR PLANNING PURPOSES ONLY. THIS DRAWING MAY NOT BE USED FOR CONSTRUCTION.
- 4. ALL INFORMATION CONTAINED HEREIN WAS CURRENT AT THE TIME OF DEVELOPMENT BUT MUST BE REVIEWED AND APPROVED BY THE PRODUCT MANUFACTURER TO BE CONSIDERED ACCURATE.
- CONTRACTOR'S NOTE: FOR PRODUCT AND COMPANY INFORMATION VISIT www.CADdetails.com/info AND ENTER REFERENCE NUMBER 5501-005.

## SOLAR SEATING - SEAT TOP PV CELLS

STEORA 'CLASSIC' SOLAR BENCH WITH BACKREST

5501-005 REVISION DATE 28/10/2022