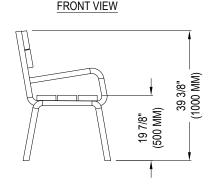

SIDE VIEW

**TECHNICAL SPECIFICATIONS:** 

☐ HYBRID MODULE WITH

CONNECTION TO GRID POWER

PHOTOVOLTAIC PANELS: 165 W OUTPUT - IK08 - VANDAL RESISTANT

BATTERY: LI-ION - 190 Wh

PHONE CHARGING OUTLETS: 2 X QI, 4 X USB SENSORS: PARTICULATE MATTER, GAS CONTROLLER: REMOTE VIA SOLOS SOFTWARE

LIGHTING: AMBIENT UNDER BENCH