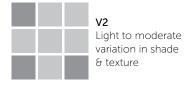

#### Color & Shade Variation:

Individual pavers display relatively small color and tonal variation.

Lightly textured, anti-slip surface.