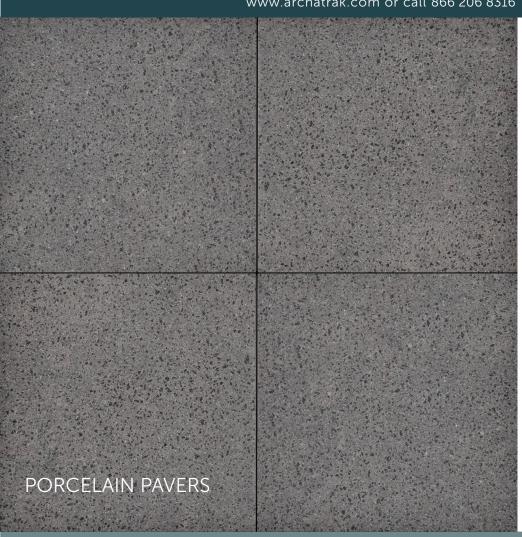

# Terrazzo - Charcoal

Dark grey base color with a bluish undertone peppered with irregular shaped flecks of black and grey and the occasional brown fleck, simulating the stone chips used in manufacturing traditional cement based terrazzo flooring.

Individual pavers display relatively small color and tonal variation.

Lightly textured, anti-slip surface.