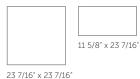

## **Installation Options**



lawn & turf

# Terrazzo - Charcoal

Dark grey base color with a bluish undertone peppered with irregular shaped flecks of black and grey and the occasional brown fleck, simulating the stone chips used in manufacturing traditional cement based terrazzo flooring.

Individual pavers display relatively small color and tonal variation.

Lightly textured, anti-slip surface.

#### Color & Shade Variation:



### Size:



#### Specifications:

**Thickness** 3/4" Weight 9 lb/sq.ft Water Absorption < 0.1% Frost Resistance Resistant Static Load Center > 1700 lbf Center of Sides > 1200 lbf

Breaking Strength > 2250 lbf Coefficient of Friction > 0.6 wet, > 0.6 dry

Slip Resistance SRI

R11 30